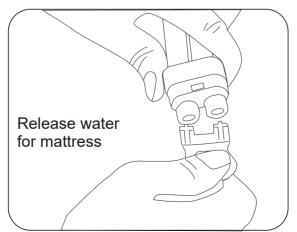

#### B. Release water from control unit and mattress

If control unit is not used for a long time, there has dirt or deposit in the water tank, at this time please release the water and fill with new water. Turning on the control unit and let water circulate in mattress for couples of minutes, then release the water with the plastic key, after finish the release, re-fill the tank with new water, then release again and again repeat twice or 3 times.

If mattress pad is not used for long time, please release the water in the mattress with the plastic key.