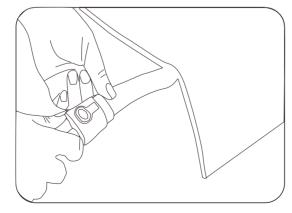

### B. Collection between pad and machine

- 1) Plug the male terminal of tube connector to female terminal of control unit
- 2) Plug the female terminal of tube connector to male terminal of mattress

Be sure of pluging the power plug thoroughly