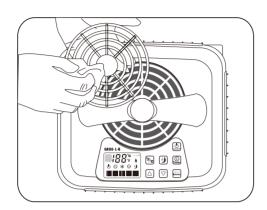

### A. Clean dirt of inspire window of control unit.

Control unit has lots dirt and dust around the fan if used for a long time which will affect function of control unit, user can take off the fan lid to clean or wash, then dry it up and refix to the control unit.