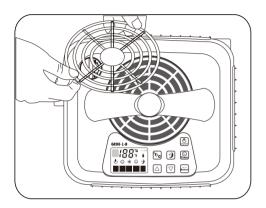

### A. Clean dirt of inspire window of control unit.

Control unit has lots dirt and dust around the fan if used for a long time which will affect function of control unit, user can take off the fan lid to clean or wash, then dry it up and refix to the control unit.