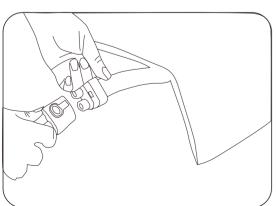

### B. Collection between pad and machine

- 1) Plug the male terminal of tube connector to female terminal of control unit
- 2) Plug the female terminal of tube connector to male terminal of mattress

Be sure of pluging the power plug thoroughly