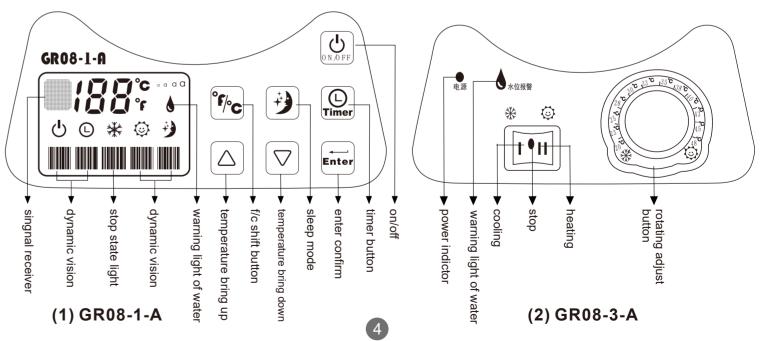

#### D. Control unit/remote control marks and directives

1. Control unit/remote control marks

## Control unit marks and light.

| Control unit marks and light. |                  |       |       |          |         |         |           |       |                  |
|-------------------------------|------------------|-------|-------|----------|---------|---------|-----------|-------|------------------|
|                               | •                | Q     | (L)   | <b>©</b> | *       | twinkle | a a a a   | °f/°C | +)               |
| stop<br>state                 | water<br>warning | power | timer | warming  | cooling | enter   | frequency | shift | sleeping<br>mode |