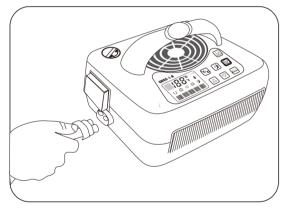

### B. Collection between pad and machine

- 1) Plug the male terminal of tube connector to female terminal of control unit
- 2) Plug the female terminal of tube connector to male terminal of mattress

Be sure of pluging the power plug thoroughly