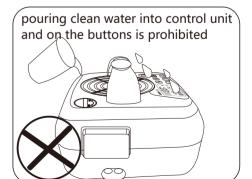

sharp substances like needles put on the mattress pad is prohibited

sharp substances like needles put into the control unit is prohibited

Notes: 1. Water spill into inside of control unit and operation board is prohibited.

2. Must refill water when water level in water tank is under warning level (2/3 of tank) or warning light is on, make sure control unit can work normally.