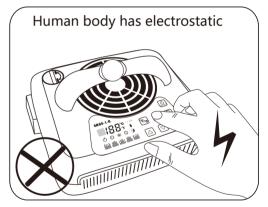

In cold winter, the moving human body wear many clothes is easy to produce electrostatic, therefore please contact some conductable metal substance to release the electronstatic before operating the control unit.