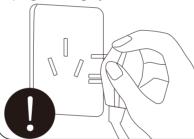

Notes: 1. Water spill into inside of control unit and operation board is prohibited.

2. Must refill water when water level in water tank is under warning level (2/3 of tank) or warning light is on, make sure control unit can work normally.