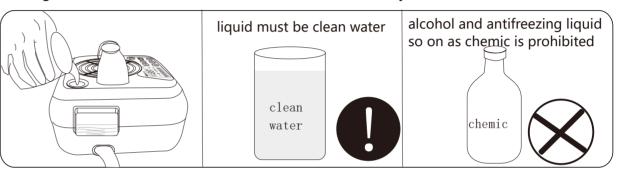

#### C. Turn on and add water

Connect the power plug to AC220V/50HZ power, at the state of control unit not working, spin off the lid of water tank and fill water until the tank is full, then press power button to start control unit, and keeping adding water until the tank is full again, finally close the month with lid.

Notes: 1. Water spill into inside of control unit and operation board is prohibited.

2. Must refill water when water level in water tank is under warning level (2/3 of tank) or warning light is on, make sure control unit can work normally.