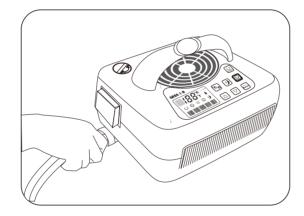

### B. Collection between pad and machine

- 1) Plug the male terminal of tube connector to female terminal of control unit
- 2) Plug the female terminal of tube connector to male terminal of mattress

Be sure of pluging the power plug thoroughly