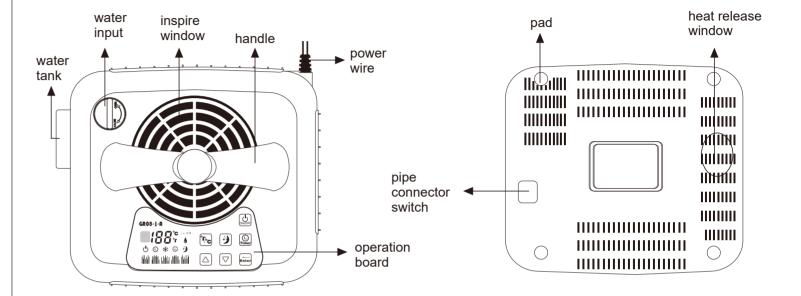

### A. Control unit appearance instruction

### A. Clean dirt of inspire window of control unit.

Control unit has lots dirt and dust around the fan if used for a long time which will affect function of control unit, user can take off the fan lid to clean or wash, then dry it up and refix to the control unit.