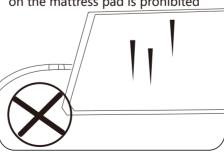

sharp substances like needles put on the mattress pad is prohibited

sharp substances like needles put into the control unit is prohibited