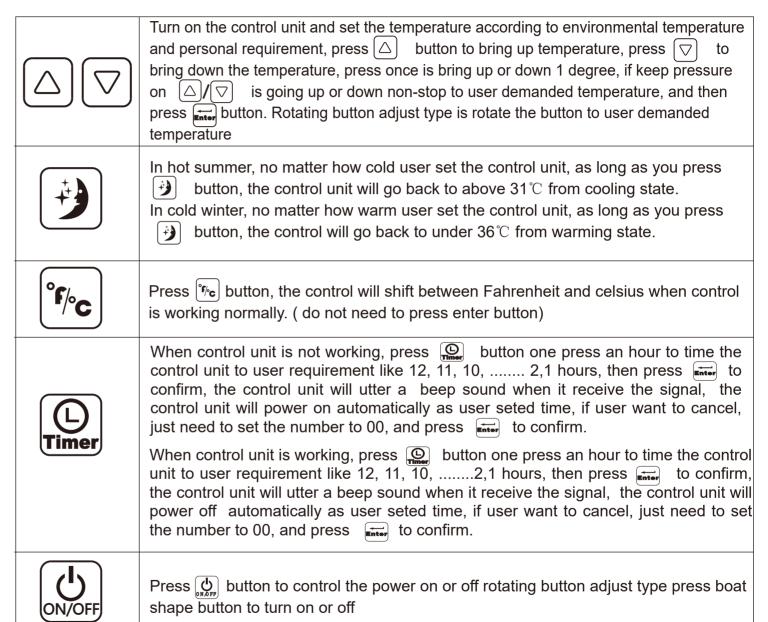

#### D. Control unit/remote control marks and directives

1. Control unit/remote control marks

# **Control unit operation**

## Control unit marks and light.

| Control unit marks and light. |                  |       |       |          |         |         |           |       |                  |
|-------------------------------|------------------|-------|-------|----------|---------|---------|-----------|-------|------------------|
|                               | •                | Q     | (L)   | <b>©</b> | *       | twinkle | a a a a   | °f/°C | +)               |
| stop<br>state                 | water<br>warning | power | timer | warming  | cooling | enter   | frequency | shift | sleeping<br>mode |