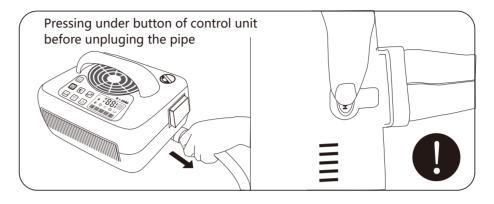

#### B. Release water from control unit and mattress

If control unit is not used for a long time, there has dirt or deposit in the water tank, at this time please release the water and fill with new water. Turning on the control unit and let water circulate in mattress for couples of minutes, then release the water with the plastic key, after finish the release, re-fill the tank with new water, then release again and again repeat twice or 3 times.

If mattress pad is not used for long time, please release the water in the mattress with the plastic key.