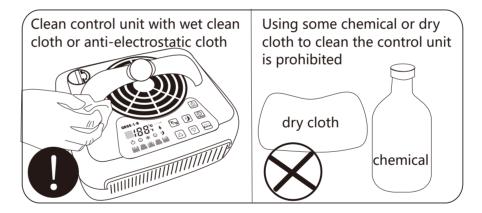

### **MAINTENANCE**

Store control unit and mattress in the clean and dry place to prevent components from rotting or outside substances going into the control unit to affect its function.

If keep using please clean the control unit with clean wet cloth or electrostatic-proof cloth, do not use chemical reagent(rot components) or dry cloth(with electrostatic) to clean the control unit.