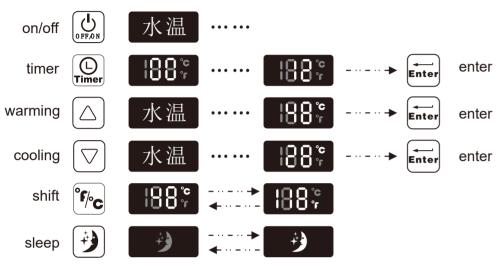

#### D. Control unit/remote control marks and directives

1. Control unit/remote control marks

## Control unit marks and light.

| Control unit marks and light. |                  |       |       |          |         |         |           |       |                  |
|-------------------------------|------------------|-------|-------|----------|---------|---------|-----------|-------|------------------|
|                               | •                | Q     | (L)   | <b>©</b> | *       | twinkle | a a a a   | °f/°C | +)               |
| stop<br>state                 | water<br>warning | power | timer | warming  | cooling | enter   | frequency | shift | sleeping<br>mode |