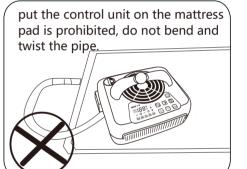

# **Special reminds:**

- 1. User can adjust the temperature of mattress to the perfect health number according to indoors temperature and human body request.
- $^2$ ·Our suggested perfect temperature In summer is  $31^{\circ}$ C  $\pm 1^{\circ}$ C, in winter is  $35^{\circ}$ C  $\pm 2^{\circ}$ C. lower than  $31^{\circ}$ C or higher than  $37^{\circ}$ C is not suitable for long time sleeping, but good for medical therapy.
- <sup>3.</sup>The mattress can be set to keep working on same temperature as to go well human body temperature to improve quality of sleeping and life
- <sup>4.</sup>The sleeping mode function can be used if user have no idea about his suitable temperature, and the bunches of children, elders and disables who can not help themselves, but it can only be started on condition of set the control unit temperature to be higher or lower protect temperature range before you choose this mode.
- <sup>5</sup>·Can not put the control unit works upon the mattress pad, and control unit is just for this mattress, for other purpose is prohibited.
- <sup>6</sup>. Must keep for at least 5 minutes on switch between warming and cooling.