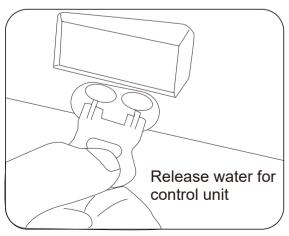

#### B. Release water from control unit and mattress

If control unit is not used for a long time, there has dirt or deposit in the water tank, at this time please release the water and fill with new water. Turning on the control unit and let water circulate in mattress for couples of minutes, then release the water with the plastic key, after finish the release, re-fill the tank with new water, then release again and again repeat twice or 3 times.

If mattress pad is not used for long time, please release the water in the mattress with the plastic key.