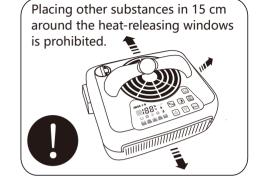

Do not break the electrical cable

Do not change the cable and place around the heating substances, do not twist, bend tie with the cable, it may cause fire disaster, short circuit, electric shock event if use a broken power luce.

sharp substances like needles put on the mattress pad is prohibited

sharp substances like needles put into the control unit is prohibited