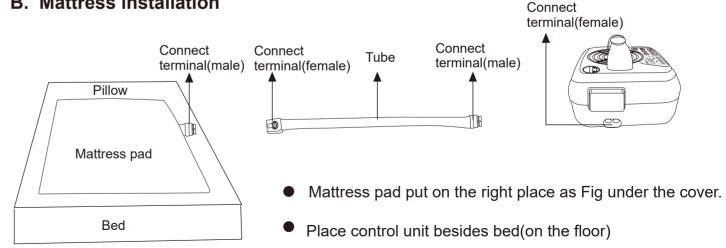

it, user can take off the fan lid to clean or wash, then dry it up and refix to the control unit.





#### B. Release water from control unit and mattress

If control unit is not used for a long time, there has dirt or deposit in the water tank, at this time please release the water and fill with new water. Turning on the control unit and let water circulate in mattress for couples of minutes, then release the water with the plastic key, after finish the release, re-fill the tank with new water, then release again and again repeat twice or 3 times.

If mattress pad is not used for long time, please release the water in the mattress with the plastic key.





### CONTROL UNIT AND MATTRESS INSTALLATION INSTRUCTION

### A. Control unit appearance instruction



### B. Mattress installation







## **SET UP**

# **USAGE NOTES**

#### A. Installation instruction



### B. Collection between pad and machine

- 1) Plug the male terminal of tube connector to female terminal of control unit
- 2) Plug the female terminal of tube connector to male terminal of mattress













Be sure of pluging the power plug thoroughly



Do not break the electrical cable

Do not change the cable and place around the heating substances, do not twist, bend tie with the cable, it may cause fire disaster, short circuit, electric shock event if use a broken power luce.



sharp substances like needles put on the mattress pad is prohibited



sharp substances like needles put into the control unit is prohibited









# **Special reminds:**

- 1. User can adjust the temperature of mattress to th