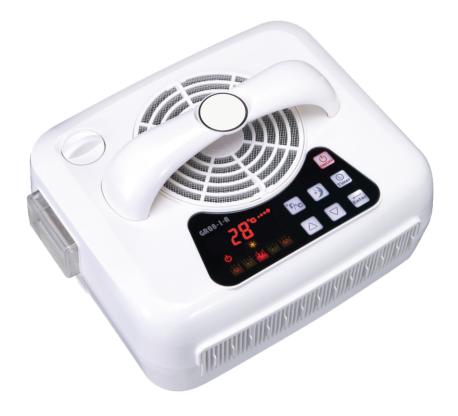

### A. Control unit appearance instruction

#### D. Control unit/remote control marks and directives

1. Control unit/remote control marks

# **Control unit operation**

## Control unit marks and light.

| Control unit marks and light. |                  |       |       |          |         |         |           |       |                  |
|-------------------------------|------------------|-------|-------|----------|---------|---------|-----------|-------|------------------|
|                               | •                | Q     | (L)   | <b>©</b> | *       | twinkle | a a a a   | °f/°C | +)               |
| stop<br>state                 | water<br>warning | power | timer | warming  | cooling | enter   | frequency | shift | sleeping<br>mode |