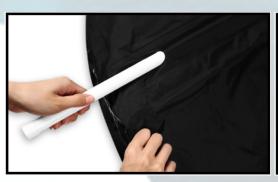

#### 3. Assemble the Frame

- Locate the 8 entrances at the base of the tub.
- Insert each of the 8 poles into these entrances to form the support frame of the Dipper.