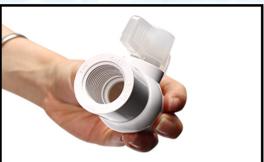

## 6. Attach the Drainage Valve

- Turn the tub upside down to access the bottom.
- Place the drainage valve onto the designated area, making sure the text on the valve is facing outward.
- Secure the valve by using the provided rubber ring to ensure a tight seal.