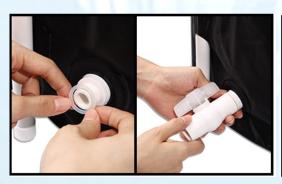

## 6. Attach the Drainage Valve

- Turn the tub upside down to access the bottom.
- Place the drainage valve onto the designated area, making sure the text on the valve is facing outward.
- Secure the valve by using the provided rubber ring to ensure a tight seal.